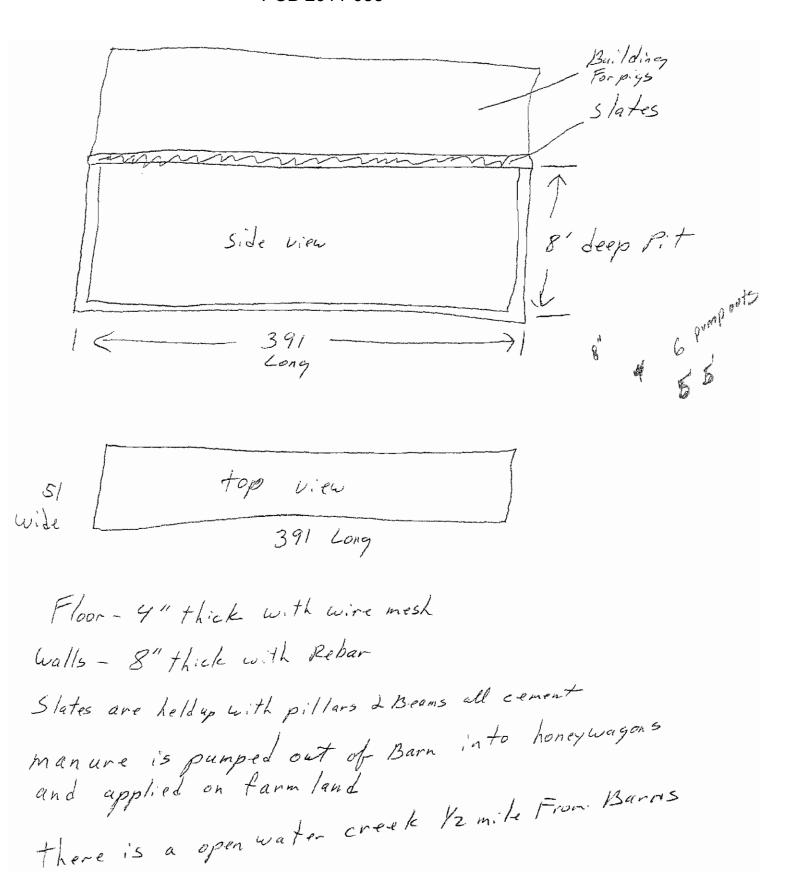

Livestock waste management facilities consisting of one concrete manure pit (391 ft. x 51 ft. x 8 ft. deep), with 6 concrete pump out pits (approximately 5ft. x 5ft. x 8 ft. deep) and the portion of concrete slat floor over the manure pit in building #1; and one concrete manure pit (391 ft. x 51 ft. x 8 ft. deep), with 6 concrete pump out pits (approximately 5ft x 5ft. x 8 ft. deep) and the portion of concrete slat floor over the manure pit in building #2.

The water pollution control facilities in this request include the following:

Merlin McClure 541 160th Ave. Kirkwood, IL 61447

Section 13, Township 19N, Range 4W of the 4th PM in Henderson County.

Livestock waste management facilities consisting of one concrete manure pit approximately (391 ft, x 51 ft. x 8 ft. deep) with 6 concrete pump out pits approximately (5 ft. x 5 ft. x 8 ft. deep) and the portion of concrete slat flooring over the manure pit in building #1; one concrete manure pit approximately (391 ft. x 51 ft. x 8 ft. deep) with 6 concrete pump out pits approximately (5 ft. x 5 ft. x 8 ft. deep) and the portion of concrete slat flooring over the manure pit in building #2.

# Electronic Filing - Received, Clerk's Office, December 29, 2010 \* \* \* \* \* PCB 2011-035 \* \* \* \* \* Watershed Unit Tax Certification Review Sheet

| Project Name: Merlin McClure                                                                                                                                                                                                                                                                                                                                                                                                                                                                                                                                                                                                                                                                                                                                                                                                                                                                                                                                                                                                                                                                                                                                                                                                                                                                                                                                                                                                                                                                                                                                                                                                   |                                                     |  |  |  |
|--------------------------------------------------------------------------------------------------------------------------------------------------------------------------------------------------------------------------------------------------------------------------------------------------------------------------------------------------------------------------------------------------------------------------------------------------------------------------------------------------------------------------------------------------------------------------------------------------------------------------------------------------------------------------------------------------------------------------------------------------------------------------------------------------------------------------------------------------------------------------------------------------------------------------------------------------------------------------------------------------------------------------------------------------------------------------------------------------------------------------------------------------------------------------------------------------------------------------------------------------------------------------------------------------------------------------------------------------------------------------------------------------------------------------------------------------------------------------------------------------------------------------------------------------------------------------------------------------------------------------------|-----------------------------------------------------|--|--|--|
| Reviewer: DRG                                                                                                                                                                                                                                                                                                                                                                                                                                                                                                                                                                                                                                                                                                                                                                                                                                                                                                                                                                                                                                                                                                                                                                                                                                                                                                                                                                                                                                                                                                                                                                                                                  | Date: November 23, 2010  Type: ☐ Agchem ☐ Livestock |  |  |  |
| Log number: TC-43-08                                                                                                                                                                                                                                                                                                                                                                                                                                                                                                                                                                                                                                                                                                                                                                                                                                                                                                                                                                                                                                                                                                                                                                                                                                                                                                                                                                                                                                                                                                                                                                                                           | Contact:_                                           |  |  |  |
| Applicant: Merlin McClure<br>541 160th Ave.<br>Kirkwood, IL 61447                                                                                                                                                                                                                                                                                                                                                                                                                                                                                                                                                                                                                                                                                                                                                                                                                                                                                                                                                                                                                                                                                                                                                                                                                                                                                                                                                                                                                                                                                                                                                              | Phone: _309 768-2132  Property ID: 02-013-005-05    |  |  |  |
| Facility: Merlin McClure<br>R.R.1                                                                                                                                                                                                                                                                                                                                                                                                                                                                                                                                                                                                                                                                                                                                                                                                                                                                                                                                                                                                                                                                                                                                                                                                                                                                                                                                                                                                                                                                                                                                                                                              | County: Henderson                                   |  |  |  |
| Legal Description:<br>S: Section 13 Twp: 19N R: 4W PM: 4th                                                                                                                                                                                                                                                                                                                                                                                                                                                                                                                                                                                                                                                                                                                                                                                                                                                                                                                                                                                                                                                                                                                                                                                                                                                                                                                                                                                                                                                                                                                                                                     | Signature:Merlin McClure  Title:Owner               |  |  |  |
| Date Control Devices installed:11-15-2006_  Location: Kirkwood                                                                                                                                                                                                                                                                                                                                                                                                                                                                                                                                                                                                                                                                                                                                                                                                                                                                                                                                                                                                                                                                                                                                                                                                                                                                                                                                                                                                                                                                                                                                                                 | Provided Fair cash Value:\$450,000                  |  |  |  |
| Wastes: Livestock waste is applied to cropland.  Agrichemical rinsate and spillage is recycled through the facility and/or land applied.  Other:                                                                                                                                                                                                                                                                                                                                                                                                                                                                                                                                                                                                                                                                                                                                                                                                                                                                                                                                                                                                                                                                                                                                                                                                                                                                                                                                                                                                                                                                               |                                                     |  |  |  |
| Physical Description of Pollution Control Devices:  concrete pit 391' x 51' x 8' deep in Hog confinement building# 1 concrete pit 391' x 51' x 8' deep in Hog confinement building# 2 concrete slatted flooring over the two pits  Called Merlin McClure to clarify location data; left message 12/19/2009  Called Merlin McClure to clarify location data; 11/23/2010- applicant provided additional data to complete the application I also asked the applicant to confirm the dimensions and details about the operation.  Applicant indicated that each building is identical and each has 6 pumpout pits measuring 5'x5'x8' deep.  The hog waste is pumped out of the pit and into a honeywagoon and then field applied  Proposed recommendations and/or denials:  Livestock waste management facilities consisting of one concrete manure pit approximately (391 ft. x 51 ft. x 8 ft. deep) with 6 concrete pump out pits approximately (5 ft. x 5 ft. x 8 ft. deep) and the portion of concrete slat flooring over the manure pit in building #1; one concrete manure pit approximately (391 ft. x 51 ft. x 8 ft. deep) with 6 concrete pump out pits approximately (5 ft. x 5 ft. x 8 ft. deep) and the portion of concrete slat flooring over the manure pit in building #1; one concrete manure pit approximately (391 ft. x 51 ft. x 8 ft. deep) with 6 concrete pump out pits approximately (5 ft. x 5 ft. x 8 ft. deep) and the portion of concrete slat in building #2.  These livestock waste management facilities are used to collect, transport and/or store livestock wastes prior to cropland application. |                                                     |  |  |  |